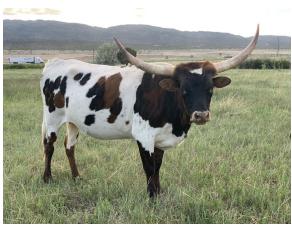

## PCC SWEET GOLD

Date of Birth: **Registration 1:** Sale Price: Breeder: **Owner:** 

TTT:

PCC SWEET GOLD

10/10/2017 CI316643 \$ PACE CATTLE COMPANY WADE WAGNER

This Goldmine 1 daughter has it all! She is a very flashy brindle, Parker brown, red and white cow. Her name says it all. She is sweet and gentle. Has a very colorful bullcalf at side out of Nightlatch!